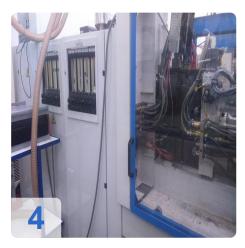

# Used ENGEL ES 330 / 80 HL Injection moulding machine

Opperating Hour: 144.199

Technical Data:

 Screw diameter: 35 mm • Dosing path: 160 mm

• Dosing revolutions: 20-320 r / min • Injection weight: 154 cm3 / 140g

#### **Technical Data:**

Control: CNC

Machine Hours: 144199