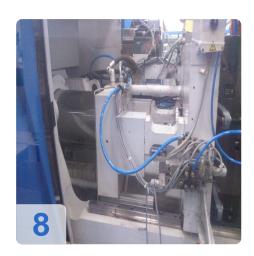

# Used ENGEL ES 330 / 80 HL Injection moulding machine

Opperating Hour: 144.199

Technical Data:

 Screw diameter: 35 mm • Dosing path: 160 mm

• Dosing revolutions: 20-320 r / min • Injection weight: 154 cm3 / 140g

Power consumption: 15 kW

• Oil: 155 I

• Length x width x height 6000 x 1850 x 2000 mm

The machine has been running in BRC/HACCP certified clean room for a long time.

Seamless maintenance has always occured.

## **Dimensions and Weight:**

Height: 2.000 mm Length: 6.000 mm Width: 1.850 mm Weight: 5.300 kg