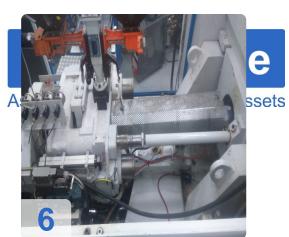

# Used ENGEL ES 330 / 80 HL Injection moulding machine

Opperating Hour: 144.199

Technical Data:

 Screw diameter: 35 mm • Dosing path: 160 mm

• Dosing revolutions: 20-320 r / min • Injection weight: 154 cm3 / 140g

• Clamping force: 800 kN

• Opening distance max .: 310 mm

• Ejector path: 100 mm • Tool size max .: 430 mm • Tool size min .: 150 mm

• The size of the plates: 570x552 mm Distance between columns: 405/345 mm