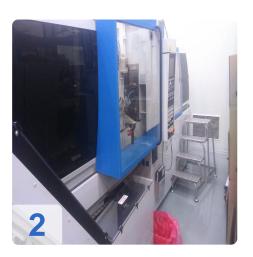

# Used ENGEL ES 330 / 80 HL Injection moulding machine

Opperating Hour: 144.199

Technical Data:

 Screw diameter: 35 mm • Dosing path: 160 mm

• Dosing revolutions: 20-320 r / min • Injection weight: 154 cm3 / 140g

Power consumption: 15 kW

• Oil: 155 I

• Length x width x height 6000 x 1850 x 2000 mm

The machine has been running in BRC/HACCP certified clean room for a long time.

Seamless maintenance has always occured.

The machine is still producing and, no leaks etc. are visible.