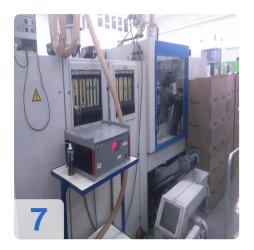

# Used ENGEL ES 330 / 80 HL Injection moulding machine

Opperating Hour: 144.199

Technical Data:

 Screw diameter: 35 mm • Dosing path: 160 mm

• Dosing revolutions: 20-320 r / min • Injection weight: 154 cm3 / 140g

#### **Technical Data:**

Control: CNC

Machine Hours: 144199