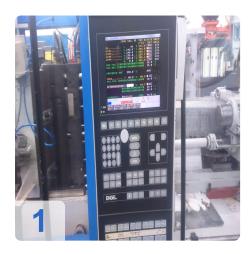

or path: 100 mm • Tool size max .: 430 mm • Tool size min .: 150 mm

• The size of the plates: 570x552 mm Distance between columns: 405/345 mm

Power consumption: 15 kW

• Oil: 155 I

• Length x width x height 6000 x 1850 x 2000 mm

The machine has been running in BRC/HACCP certified clean room for a long time.

Seamless maintenance has always occured.

The machine is still producing and, no leaks etc. are visible.



### **Technical Data:**

#### **Technical Data:**

Control: CNC

Machine Hours: 144199

## **Dimensions and Weight:**

Height: 2.000 mm Length: 6.000 mm Width: 1.850 mm Weight: 5.300 kg

#### **Buyer Information:**

Condition: Very good condition

Available: Immediately

Sold as:

EXW (Ex Works - Incoterm)

VAT: 19 %

Buyers Premium: 16 % Location: Germany



## **Images:**

























## Video:



Generated on 15.05.2024 Page 6



| OR | Code for | https://www | asset-trade o   | delen/nrint    | /pdf/node/7048 |
|----|----------|-------------|-----------------|----------------|----------------|
|    | Code Ioi |             | .a5561-11 au6.1 | 46/611/DI 111L | /              |

#### **Asset-Trade**

**Assessment and Sale of Used Assets world wide** 

**Am Sonnenhof 16** 

47800 Krefeld

**Germany** 

Tel.: +49 2151 32500 33