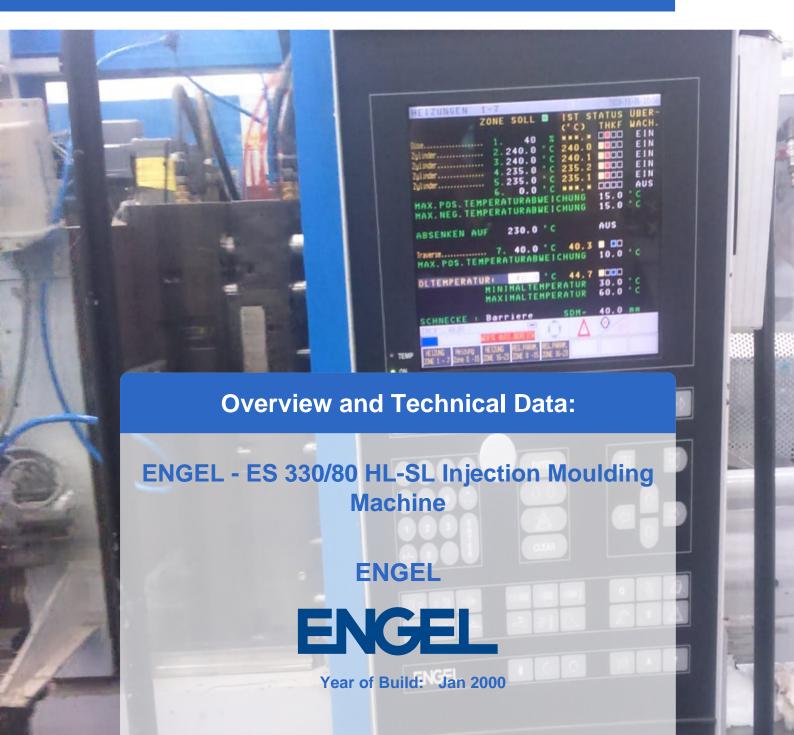

Ref. No.: 1149-12031239





## **Description:**

# Used ENGEL ES 330 / 80 HL Injection moulding machine

Opperating Hour: 144.199

Technical Data:

 Screw diameter: 35 mm • Dosing path: 160 mm

• Dosing revolutions: 20-320 r / min • Injection weight: 154 cm3 / 140g

• Clamping force: 800 kN

• Opening distance max .: 310 mm

• Ejector path: 100 mm • Tool size max .: 430 mm • Tool size min .: 150 mm

• The size of the plates: 570x552 mm Distance between columns: 405/345 mm

Power consumption: 15 kW

• Oil: 155 I

• Length x width x height 6000 x 1850 x 2000 mm

The machine has been running in BRC/HACCP certified clean room for a long time.

Seamless maintenance has always occured.

The machine is still producing and, no leaks etc. are visible.



### **Technical Data:**

#### **Technical Data:**

Control: CNC

Mac