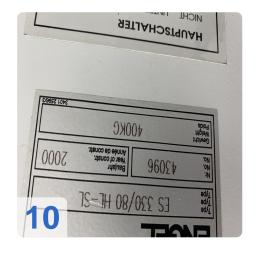

# Used ENGEL ES 330 / 80 HL Injection moulding machine

Opperating Hour: 144.199

Technical Data:

 Screw diameter: 35 mm • Dosing path: 160 mm

• Dosing revolutions: 20-320 r / min • Injection weight: 154 cm3 / 140g

• Clamping force: 800 kN

• Opening distance max .: 310 mm

• Ejector path: 100 mm • Tool size max .: 430 mm • Tool size min .: 150 mm

• The size of the plates: 570x552 mm Distance between columns: 405/345 mm

Power consumption: 15 kW

• Oil: 155 I

• Length x width x height 6000 x 1850 x 2000 mm

The machine has been running in BRC/HACCP certified clean room for a long time.

Seamless maintenance has always occured.

## **Dimensions and Weight:**

Height: 2.000 mm Length: 6.000 mm Width: 1.850 mm Weight: 5.300 kg