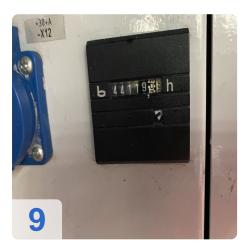

# Used ENGEL ES 330 / 80 HL Injection moulding machine

Opperating Hour: 144.199

Technical Data:

 Screw diameter: 35 mm • Dosing path: 160 mm

• Dosing revolutions: 20-320 r / min • Injection weight: 154 cm3 / 140g

#### **Technical Data:**

Control: CNC

Machine Hours: 144199