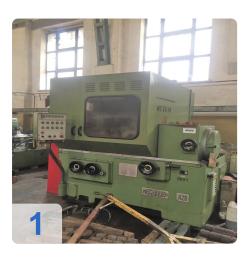

# **Overview and Technical Data:**

**REISHAUER AZO - Gear Grinding Machine** 

REISHAUER

SROU

AZO

BEISHAUER

Gear Grinding Technology

Year of Build: Oct 1981

## **Used REISHAUER AZO - Gear Grinding Machine**

**Technical Details:** 

- max. wheel diameter: 330 mm
- Gear width: 180 mm
- max. module: 6
- min. module: 0,5
- Root circle diameter: 10 mm
- Slide stroke 180 mm
- Clamping length: 145 420 mm
- Work piece weight: max. 60 kg
- number of teeth: 12 260
- pressure angle: 10 45 °
- max. helix angle: +/- 45 °
- grinding worm dia.: 270 350 mm
- worm grinding width: 62/84/104 mm
- total power requirement: 30 kW
- weight of the machine: ca. 5t
- dimensions of the machine ca. 4,0 x 2,5 x 2,1 m