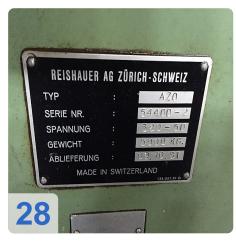

# **Overview and Technical Data:**

**REISHAUER AZO - Gear Grinding Machine** 

REISHAUER

SROU

AZO

BEISHAUER

Gear Grinding Technology

Year of Build: Oct 1981

## **Used REISHAUER AZO - Gear Grinding Machine**

**Technical Details:** 

- max. wheel diameter: 330 mm
- Gear width: 180 mm
- max. module: 6
- min. module: 0,5
- Root circle diameter: 10 mm
- Slide stroke 180 mm
- Clamping length: 145 420 mm
- Work piece weight: max. 60 kg
- number of teeth: 12 260
- pressure angle: 10 45 °
- max. helix angle: +/- 45 °
- grinding worm dia.: 270 350 mm
- worm grinding width: 62/84/104 mm
- total power requirement: 30 kW
- weight of the machine: ca. 5t
- dimensions of the machine ca. 4,0 x 2,5 x 2,1 m