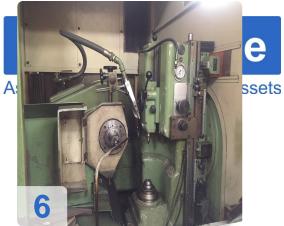

## **Used REISHAUER AZO - Gear Grinding Machine**

**Technical Details:** 

- max. wheel diameter: 330 mm
- Gear width: 180 mm
- max. module: 6
- min. module: 0,5
- Root circle diameter: 10 mm
- Slide stroke 180 mm
- Clamping length: 145 420 mm
- Work piece weight: max. 60 kg
- number of teeth: 12 260
- pressure angle: 10 45 °
- max. helix angle: +/- 45 °
- grinding worm dia.: 270 350 mm
- worm grinding width: 62/84/104 mm
- total power requirement: 30 kW
- weight of the machine: ca. 5t
- dimensions of the machine ca. 4,0 x 2,5 x 2,1 m