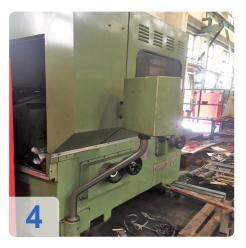

# **Overview and Technical Data:**

**REISHAUER AZO - Gear Grinding Machine** 

REISHAUER

SROU

AZO

BEISHAUER

Gear Grinding Technology

Year of Build: Oct 1981

## **Used REISHAUER AZO - Gear Grinding Machine**

**Technical Details:** 

- max. wheel diameter: 330 mm
- Gear width: 180 mm
- max. module: 6
- min. module: 0,5
- Root circle diameter: 10 mm
- Slide stroke 180 mm
- Clamping length: 145 420 mm
- Work piece weight: max. 60 kg
- number of teeth: 12 260
- pressure angle: 10 45 °
- max. helix angle: +/- 45 °
- grinding worm dia.: 270 350 mm
- worm grinding width: 62/84/104 mm
- total power requirement: 30 kW
- weight of the machine: ca. 5t
- dimensions of the machine ca. 4,0 x 2,5 x 2,1 m