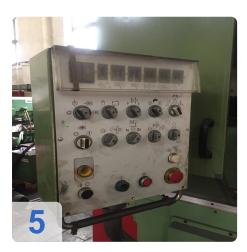

tools and process technology has been developed continuously.

Today, Reishauer produces and supplies everything from a single source, and thus guarantees the longest service life of the entire machine and low life cycle cost as well. If you are looking to sell your used industrial machines and assets, contact Asset-Trade today. They are one of the few service providers globally in the marketing and valuation of all types of industrial assets.



## **Technical Data:**

## **Technical Data:**

Control: NC

### **Dimensions and Weight:**

Height: 2.100 mm Length: 400 mm Width: 2.500 mm Weight: 5.000 kg

#### **Buyer Information:**

Condition: Very good condition Available: Immediately Sold as: EXW (Ex Works - Incoterm) VAT: 19 % Buyers Premium: 16 % Location: Germany



## Images:



























2





















































QR Code for https://www.asset-trade.de/en/print/pdf/node/7229

**Asset-Trade** 

Assessment and Sale of Used Assets world wide

Am Sonnenhof 16

47800 Krefeld

Germany

Tel.: +49 2151 32500 33