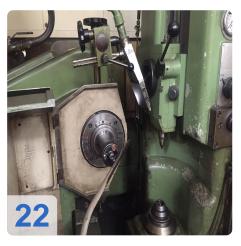

## **Used REISHAUER AZO - Gear Grinding Machine**

**Technical Details:** 

- max. wheel diameter: 330 mm
- Gear width: 180 mm
- max. module: 6
- min. module: 0,5
- Root circle diameter: 10 mm
- Slide stroke 180 mm
- Clamping length: 145 420 mm
- Work piece weight: max. 60 kg
- number of teeth: 12 260
- pressure angle: 10 45 °
- max. helix angle: +/- 45 °
- grinding worm dia.: 270 350 mm
- worm grinding width: 62/84/104 mm
- total power requirement: 30 kW
- weight of the machine: ca. 5t
- dimensions of the machine ca. 4,0 x 2,5 x 2,1 m