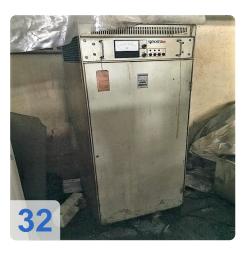

## **Technical Data:**

Control: NC

### **Dimensions and Weight:**

Height: 2.100 mm Length: 400 mm Width: 2.500 mm Weight: 5.000 kg