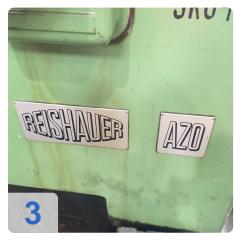

# **Overview and Technical Data:**

**REISHAUER AZO - Gear Grinding Machine** 

REISHAUER

SROU

AZO

BEISHAUER

Gear Grinding Technology

Year of Build: Oct 1981

## **Used REISHAUER AZO - Gear Grinding Machine**

**Technical Details:** 

- max. wheel diameter: 330 mm
- Gear width: 180 mm
- max. module: 6
- min. module: 0,5
- Root circle diameter: 10 mm
- Slide stroke 180 mm
- Clamping length: 145 420 mm
- Work piece weight: max. 60 kg
- number of teeth: 12 260
- pressure angle: 10 45 °
- max. helix angle: +/- 45 °
- grinding worm dia.: 270 350 mm
- worm grinding width: 62/84/104 mm
- total power requirement: 30 kW
- weight of the machine: ca. 5t
- dimensions of the machine ca. 4,0 x 2,5 x 2,1 m