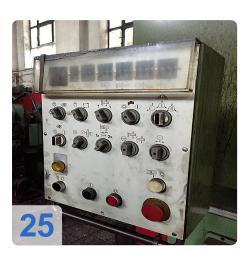

## **Used REISHAUER AZO - Gear Grinding Machine**

**Technical Details:** 

- max. wheel diameter: 330 mm
- Gear width: 180 mm
- max. module: 6
- min. module: 0,5
- Root circle diameter: 10 mm
- Slide stroke 180 mm
- Clamping length: 145 420 mm
- Work piece weight: max. 60 kg
- number of teeth: 12 260
- pressure angle: 10 45 °
- max. helix angle: +/- 45 °
- grinding worm dia.: 270 350 mm
- worm grinding width: 62/84/104 mm
- total power requirement: 30 kW
- weight of the machine: ca. 5t
- dimensions of the machine ca. 4,0 x 2,5 x 2,1 m

## **Technical Data:**

Control: NC