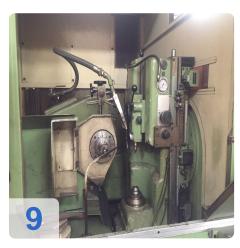

## **Used REISHAUER AZO - Gear Grinding Machine**

**Technical Details:** 

- max. wheel diameter: 330 mm
- Gear width: 180 mm
- max. module: 6
- min. module: 0,5
- Root circle diameter: 10 mm
- Slide stroke 180 mm
- Clamping length: 145 420 mm
- Work piece weight: max. 60 kg
- number of teeth: 12 260
- pressure angle: 10 45 °
- max. helix angle: +/- 45 °
- grinding worm dia.: 270 350 mm
- worm grinding width: 62/84/104 mm
- total power requirement: 30 kW
- weight of the machine: ca. 5t
- dimensions of the machine ca. 4,0 x 2,5 x 2,1 m