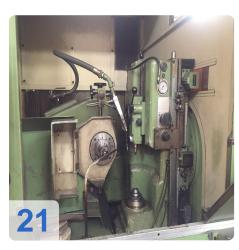

## **Used REISHAUER AZO - Gear Grinding Machine**

**Technical Details:** 

- max. wheel diameter: 330 mm
- Gear width: 180 mm
- max. module: 6
- min. module: 0,5
- Root circle diameter: 10 mm
- Slide stroke 180 mm
- Clamping length: 145 420 mm
- Work piece weight: max. 60 kg
- number of teeth: 12 260
- pressure angle: 10 45 °
- max. helix angle: +/- 45 °
- grinding worm dia.: 270 350 mm
- worm grinding width: 62/84/104 mm
- total power requirement: 30 kW
- weight of the machine: ca. 5t
- dimensions of the machine ca. 4,0 x 2,5 x 2,1 m