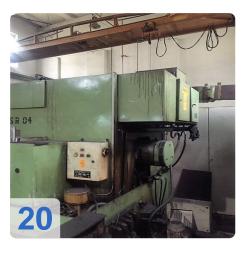

## **Used REISHAUER AZO - Gear Grinding Machine**

**Technical Details:** 

- max. wheel diameter: 330 mm
- Gear width: 180 mm
- max. module: 6
- min. module: 0,5
- Root circle diameter: 10 mm
- Slide stroke 180 mm
- Clamping length: 145 420 mm
- Work piece weight: max. 60 kg
- number of teeth: 12 260
- pressure angle: 10 45 °
- max. helix angle: +/- 45 °
- grinding worm dia.: 270 350 mm
- worm grinding width: 62/84/104 mm
- total power requirement: 30 kW
- weight of the machine: ca. 5t
- dimensions of the machine ca. 4,0 x 2,5 x 2,1 m