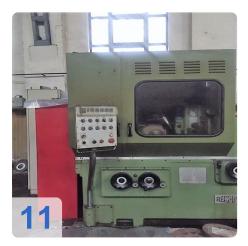

## **Used REISHAUER AZO - Gear Grinding Machine**

**Technical Details:** 

- max. wheel diameter: 330 mm
- Gear width: 180 mm
- max. module: 6
- min. module: 0,5
- Root circle diameter: 10 mm
- Slide stroke 180 mm
- Clamping length: 145 420 mm
- Work piece weight: max. 60 kg
- number of teeth: 12 260
- pressure angle: 10 45 °
- max. helix angle: +/- 45 °
- grinding worm dia.: 270 350 mm
- worm grinding width: 62/84/104 mm
- total power requirement: 30 kW
- weight of the machine: ca. 5t
- dimensions of the machine ca. 4,0 x 2,5 x 2,1 m