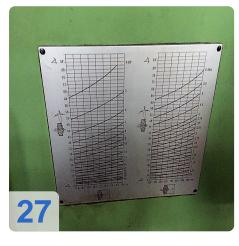

## **Used REISHAUER AZO - Gear Grinding Machine**

**Technical Details:** 

- max. wheel diameter: 330 mm
- Gear width: 180 mm
- max. module: 6
- min. module: 0,5
- Root circle diameter: 10 mm
- Slide stroke 180 mm
- Clamping length: 145 420 mm
- Work piece weight: max. 60 kg
- number of teeth: 12 260
- pressure angle: 10 45 °
- max. helix angle: +/- 45 °
- grinding worm dia.: 270 350 mm
- worm grinding width: 62/84/104 mm
- total power requirement: 30 kW
- weight of the machine: ca. 5t
- dimensions of the machine ca. 4,0 x 2,5 x 2,1 m