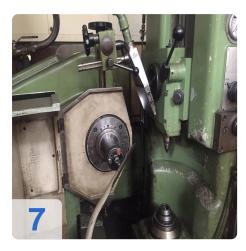

## **Used REISHAUER AZO - Gear Grinding Machine**

**Technical Details:** 

- max. wheel diameter: 330 mm
- Gear width: 180 mm
- max. module: 6
- min. module: 0,5
- Root circle diameter: 10 mm
- Slide stroke 180 mm
- Clamping length: 145 420 mm
- Work piece weight: max. 60 kg
- number of teeth: 12 260
- pressure angle: 10 45 °
- max. helix angle: +/- 45 °
- grinding worm dia.: 270 350 mm
- worm grinding width: 62/84/104 mm
- total power requirement: 30 kW
- weight of the machine: ca. 5t
- dimensions of the machine ca. 4,0 x 2,5 x 2,1 m