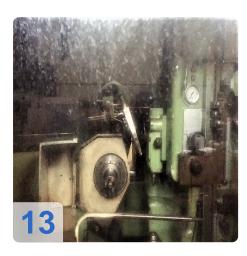

## **Used REISHAUER AZO - Gear Grinding Machine**

**Technical Details:** 

- max. wheel diameter: 330 mm
- Gear width: 180 mm
- max. module: 6
- min. module: 0,5
- Root circle diameter: 10 mm
- Slide stroke 180 mm
- Clamping length: 145 420 mm
- Work piece weight: max. 60 kg
- number of teeth: 12 260
- pressure angle: 10 45 °
- max. helix angle: +/- 45 °
- grinding worm dia.: 270 350 mm
- worm grinding width: 62/84/104 mm
- total power requirement: 30 kW
- weight of the machine: ca. 5t
- dimensions of the machine ca. 4,0 x 2,5 x 2,1 m

Perfect completed condition, has worked very little.

Machine was in working order until was moved to warehouse, currently disconnected

no other change gears, machine have technical manual