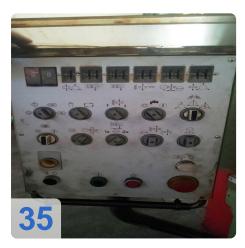

## **Used REISHAUER AZO - Gear Grinding Machine**

**Technical Details:** 

- max. wheel diameter: 330 mm
- Gear width: 180 mm
- max. module: 6
- min. module: 0,5
- Root circle diameter: 10 mm
- Slide stroke 180 mm
- Clamping length: 145 420 mm
- Work piece weight: max. 60 kg
- number of teeth: 12 260
- pressure angle: 10 45 °
- max. helix angle: +/- 45 °
- grinding worm dia.: 270 350 mm
- worm grinding width: 62/84/104 mm
- total power requirement: 30 kW
- weight of the machine: ca. 5t
- dimensions of the machine ca. 4,0 x 2,5 x 2,1 m

## **Technical Data:**

Control: NC