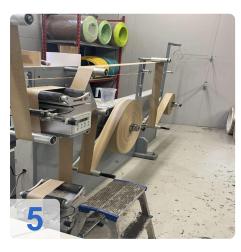

#### 60x bags per minute

with

- Roll -fed Slitting Machine type FT-1300,
- Twisted Paper Rope Machine ZD-YS300
- Twisted Paper Rope Rewinding Machine type ZD-FJ200

#### Specification:

- Paper width 630-1250 mm
- Paper Length 340-630 mm
- Bag Body Width 220-450 mm
- Bag Body Length 240-480 mm
- Bag Bottom Sizes 80-170 mm
- Bag Mouth Fold Width 40-60 mm
- Handle Rope Height 170-185 mm
- Handle Rope Diameter 4-6 mm
- Handle Patch Length 188.5 mm
- Handle Patch Width 40-50 mm
- Paper Patch Roll Diameter 1200 mm
- Paper Patch Roll Width 80-100 mm