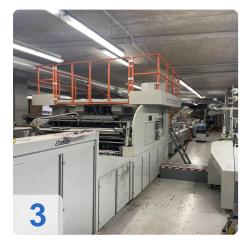

# Used JianShe Paper Bag Machine ZD-QFP18 - Fully Automatic

This machine is designed to manufacture square bottom paper bags without handles from sheet paper, and it is an ideal equipment for processing mid-to-high-end paper handbags. By implementing steps including paper feeding, line imposing, side gluing, tube forming and bottom forming inline, this machine can effectively ensure high-quality paper bags as well as save labor costs. Equipped with advanced pre-heap paper feeder, this machine can realize non-stop feeding, thereby improving the production capacity. Perfect water glue and hot-melt glue application devices ensure that the machine can process various kinds of paper, thus being able to produce different excellent paper bags, which are especially suitable for food, clothing and luxuries industries.

#### **Dimensions and Weight:**

Height: 1.700 mm Length: 13.000 mm Width: 2.500 mm Weight: 12.000 kg