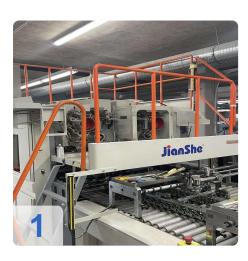

# Used JianShe Paper Bag Machine ZD-QFP18 - Fully Automatic

This machine is designed to manufacture square bottom paper bags without handles from sheet paper, and it is an ideal equipment for processing mid-to-high-end paper handbags. By implementing steps including paper feeding, line imposing, side gluing, tube forming and bottom forming inline, this machine can effectively ensure high-quality paper bags as well as save labor costs. Equipped with advanced pre-heap paper feeder, this machine can realize non-stop feeding, thereby improving the production capacity. Perfect water glue and hot-melt glue application devices ensure that the machine can process various kinds of paper, thus being able to produce different excellent paper bags, which are especially suitable for food, clothing and luxuries industries.

#### **Dimensions and Weight:**

Height: 1.700 mm Length: 13.000 mm Width: 2.500 mm Weight: 12.000 kg