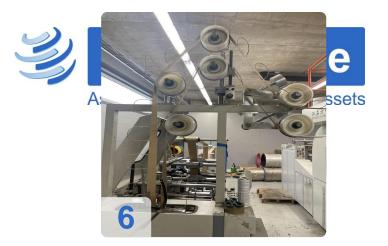

ensure high-quality paper bags as well as save labor costs. Equipped with advanced pre-heap paper feeder, this machine can realize non-stop feeding, thereby improving the production capacity. Perfect water glue and hot-melt glue application devices ensure that the machine can process various kinds of paper, thus being able to produce different excellent paper bags, which are especially suitable for food, clothing and luxuries industries.



## **Technical Data:**

## **Technical Data:**

Control: CNC

#### **Dimensions and Weight:**

Height: 1.700 mm Length: 13.000 mm Width: 2.500 mm Weight: 12.000 kg

#### **Buyer Information:**

Condition: Very good condition Available: Immediately Sold as: EXW (Ex Works - Incoterm) VAT: 19 % Buyers Premium: 18 % Location: Europe



# Images:















## Video:











QR Code for https://www.asset-trade.de/en/print/pdf/node/7371

**Asset-Trade** 

Assessment and Sale of Used Assets world wide

Am Sonnenhof 16

47800 Krefeld

Germany

Tel.: +49 2151 32500 33