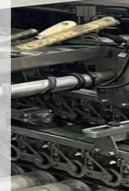

# Used JianShe Paper Bag Machine ZD-QFP18 - Fully Automatic

#### Specification:

- Paper width 630-1250 mm
- Paper Length 340-630 mm
- Bag Body Width 220-450 mm
- Bag Body Length 240-480 mm
- Bag Bottom Sizes 80-170 mm
- Bag Mouth Fold Width 40-60 mm
- Handle Rope Height 170-185 mm
- Handle Rope Diameter 4-6 mm
- Handle Patch Length 188.5 mm
- Handle Patch Width 40-50 mm
- Paper Patch Roll Diameter 1200 mm
- Paper Patch Roll Width 80-100 mm

This machine is designed to manufacture square bottom paper bags without handles from sheet paper, and it is an ideal equipment for processing mid-to-high-end paper handbags. By implementing steps including paper feeding, line imposing, side gluing, tube forming and bottom forming inline, this machine can effectively ensure high-quality paper bags as well as save labor costs. Equipped with advanced pre-heap paper feeder, this machine can realize non-stop feeding, thereby improving the production capacity. Perfect water glue and hot-melt glue application devices ensure that the machine can process various kinds of paper, thus being able to produce different excellent paper bags, which are especially suitable for food, clothing and luxuries industries.