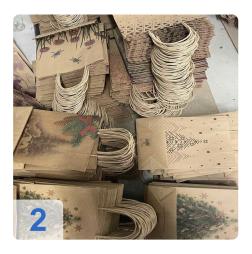

ely ensure high-quality paper bags as well as save labor costs. Equipped with advanced pre-heap paper feeder, this machine can realize non-stop feeding, thereby improving the production capacity. Perfect water glue and hot-melt glue application devices ensure that the machine can process various kinds of paper, thus being able to produce different excellent paper bags, which are especially suitable for food, clothing and luxuries industries.



## **Technical Data:**

## **Technical Data:**

Control: CNC

#### **Dimensions and Weight:**

Height: 1.700 mm Length: 13.000 mm Width: 2.500 mm Weight: 12.000 kg

#### **Buyer Information:**

Condition: Very good condition Available: Immediately Sold as: EXW (Ex Works - Incoterm) VAT: 19 % Buyers Premium: 18 % Location: Europe



# Images:















## Video:











QR Code for https://www.asset-trade.de/en/print/pdf/node/7371

**Asset-Trade** 

Assessment and Sale of Used Assets world wide

Am Sonnenhof 16

47800 Krefeld

Germany

Tel.: +49 2151 32500 33