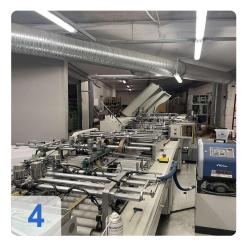

y ensure high-quality paper bags as well as save labor costs. Equipped with advanced pre-heap paper feeder, this machine can realize non-stop feeding, thereby improving the production capacity. Perfect water glue and hot-melt glue application devices ensure that the machine can process various kinds of paper, thus being able to produce different excellent paper bags, which are especially suitable for food, clothing and luxuries industries.



## **Technical Data:**

## **Technical Data:**

Control: CNC

#### **Dimensions and Weight:**

Height: 1.700 mm Length: 13.000 mm Width: 2.500 mm Weight: 12.000 kg

#### **Buyer Information:**

Condition: Very good condition Available: Immediately Sold as: EXW (Ex Works - Incoterm) VAT: 19 % Buyers Premium: 18 % Location: Europe



# Images:















## Video:











QR Code for https://www.asset-trade.de/en/print/pdf/node/7371

**Asset-Trade** 

Assessment and Sale of Used Assets world wide

Am Sonnenhof 16

47800 Krefeld

Germany

Tel.: +49 2151 32500 33