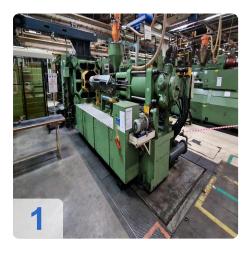

# Used Klöckner Windsor W1000 -86 injection moulding machine for sale

CNC Controls Siemens S5 150U

Wittmann Handling

Technical data:

Clamping unit

Clamping force: 10000 kNOpening stroke: 1488 mm

o Distance between bars: 1190x1190 mm

Mould height min: 500 mmMould height max: 4054 g

• Injection Unit

Screw diameter: >115 mm
Stroke Volumn: 4770 CM³
Injection pressure:1800 bar

Weights:

Clamping unit: 63 tonsinjection unit: 27tons

o Total: 90 tons

• Dimentions: 12,5 x 3 x 3,5m

This Windsor W1000 Injection Moulding Machine was manufactured in 1985 in Germany. This machine can operate with a clamping force of 10000 kN and an injection pressure of 1800 bar. Must be noted that there is a complete, functioning card set including installation frame of the same machine.