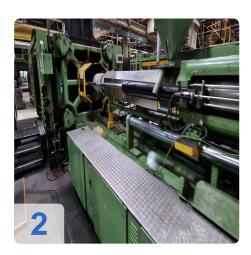

# Used Klöckner Windsor W1000 -86 injection moulding machine for sale

CNC Controls Siemens S5 150U

Wittmann Handling

Technical data:

Clamping unit

Clamping force: 10000 kNOpening stroke: 1488 mm

o Distance between bars: 1190x1190 mm

Mould height min: 500 mmMould height max: 4054 g

• Injection Unit

Screw diameter: >115 mm
Stroke Volumn: 4770 CM³
Injection pressure:1800 bar

Weights:

Clamping unit: 63 tonsinjection unit: 27tons

o Total: 90 tons

• Dimentions: 12,5 x 3 x 3,5m

This Windsor W1000 Injection Moulding Machine was manufactured in 1985 in Germany. This machine can operate with a clamping force of 10000 kN and an injection pressure of 1800 bar. Must be noted that there is a complete, functioning card set including installation frame of the same machine.