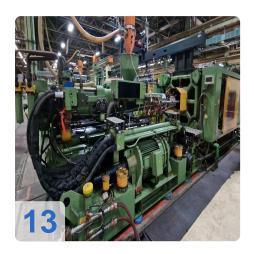

# Used Klöckner Windsor W1000 -86 injection moulding machine for sale

CNC Controls Siemens S5 150U

Wittmann Handling

Technical data:

Clamping unit

Clamping force: 10000 kNOpening stroke: 1488 mm

o Distance between bars: 1190x1190 mm

Mould height min: 500 mmMould height max: 4054 g

• Injection Unit

Screw diameter: >115 mm
Stroke Volumn: 4770 CM³
Injection pressure:1800 bar

Weights:

Clamping unit: 63 tonsinjection unit: 27tons

o Total: 90 tons

• Dimentions: 12,5 x 3 x 3,5m

This Windsor W1000 Injection Moulding Machine was manufactured in 1985 in Germany. This machine can operate with a clamping force of 10000 kN and an injection pressure of 1800 bar. Must be noted that there is a complete, functioning card set including installation frame of the same machine.