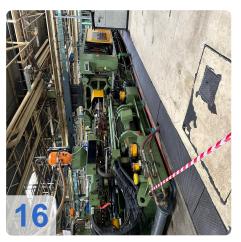

# Used Klöckner Windsor W1000 -86 injection moulding machine for sale

CNC Controls Siemens S5 150U

Wittmann Handling

Technical data:

Clamping unit

Clamping force: 10000 kNOpening stroke: 1488 mm

o Distance between bars: 1190x1190 mm

Mould height min: 500 mmMould height max: 4054 g

• Injection Unit

Screw diameter: >115 mm
Stroke Volumn: 4770 CM³
Injection pressure:1800 bar

Weights:

Clamping unit: 63 tonsinjection unit: 27tons

o Total: 90 tons

• Dimentions: 12,5 x 3 x 3,5m

This Windsor W1000 Injection Moulding Machine was manufactured in 1985 in Germany. This machine can operate with a clamping force of 10000 kN and an injection pressure of 1800 bar. Must be noted that there is a complete, functioning card set including installation frame of the same machine.