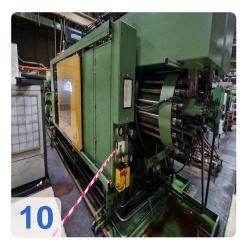

# Used Klöckner Windsor W1000 -86 injection moulding machine for sale

CNC Controls Siemens S5 150U

Wittmann Handling

Technical data:

Clamping unit

Clamping force: 10000 kNOpening stroke: 1488 mm

o Distance between bars: 1190x1190 mm

Mould height min: 500 mmMould height max: 4054 g

• Injection Unit

Screw diameter: >115 mm
Stroke Volumn: 4770 CM³
Injection pressure:1800 bar

Weights:

Clamping unit: 63 tonsinjection unit: 27tons

o Total: 90 tons

• Dimentions: 12,5 x 3 x 3,5m

This Windsor W1000 Injection Moulding Machine was manufactured in 1985 in Germany. This machine can operate with a clamping force of 10000 kN and an injection pressure of 1800 bar. Must be noted that there is a complete, functioning card set including installation frame of the same machine.