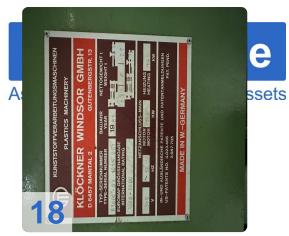

# Used Klöckner Windsor W1000 -86 injection moulding machine for sale

CNC Controls Siemens S5 150U

Wittmann Handling

Technical data:

Clamping unit

Clamping force: 10000 kNOpening stroke: 1488 mm

o Distance between bars: 1190x1190 mm

• Dimentions: 12,5 x 3 x 3,5m

This Windsor W1000 Injection Moulding Machine was manufactured in 1985 in Germany. This machine can operate with a clamping force of 10000 kN and an injection pressure of 1800 bar. Must be noted that there is a complete, functioning card set including installation frame of the same machine.