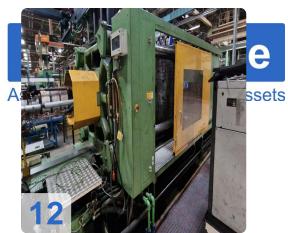

# Used Klöckner Windsor W1000 -86 injection moulding machine for sale

CNC Controls Siemens S5 150U

Wittmann Handling

Technical data:

Clamping unit

Clamping force: 10000 kNOpening stroke: 1488 mm

o Distance between bars: 1190x1190 mm

Mould height min: 500 mmMould height max: 4054 g

• Injection Unit

Screw diameter: >115 mm
Stroke Volumn: 4770 CM³
Injection pressure:1800 bar

Weights:

Clamping unit: 63 tonsinjection unit: 27tons

o Total: 90 tons

• Dimentions: 12,5 x 3 x 3,5m

This Windsor W1000 Injection Moulding Machine was manufactured in 1985 in Germany. This machine can operate with a clamping force of 10000 kN and an injection pressure of 1800 bar. Must be noted that there is a complete, functioning card set including installation frame of the same machine.