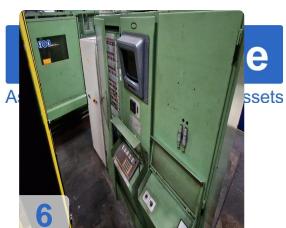

Mould height min: 500 mmMould height max: 4054 g

• Injection Unit

Screw diameter: >115 mm
Stroke Volumn: 4770 CM³
Injection pressure:1800 bar

Weights:

Clamping unit: 63 tonsinjection unit: 27tons

o Total: 90 tons

• Dimentions: 12,5 x 3 x 3,5m

This Windsor W1000 Injection Moulding Machine was manufactured in 1985 in Germany. This machine can operate with a clamping force of 10000 kN and an injection pressure of 1800 bar. Must be noted that there is a complete, functioning card set including installation frame of the same machine.



# Technical Data:

#### **Technical Data:**

Control: SIEMENS

## **Buyer Information:**

Condition: Normal wear Available: Immediately

Sold as:

EXW (Ex Works - Incoterm)

VAT: 19 %

Buyers Premium: 18 % Location: Germany



# **Images:**











































Generated on 14.05.2024 Page 7



| $\cap$ | Codofor  | hatte out hansen | COCOL LUCIO   | wind/w | df/node/7377            |
|--------|----------|------------------|---------------|--------|-------------------------|
|        |          |                  | ACCEPTAINE    |        | (017/11(0)(0)(2)//.5//. |
|        | OUGU IUI |                  | idoott ti ddo |        | MI/IIOMO/IOII           |

#### **Asset-Trade**

**Assessment and Sale of Used Assets world wide** 

**Am Sonnenhof 16** 

47800 Krefeld

**Germany** 

Tel.: +49 2151 32500 33