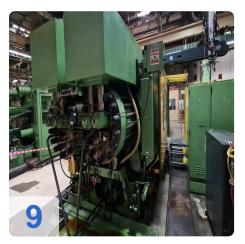

# Used Klöckner Windsor W1000 -86 injection moulding machine for sale

CNC Controls Siemens S5 150U

Wittmann Handling

Technical data:

Clamping unit

Clamping force: 10000 kNOpening stroke: 1488 mm

o Distance between bars: 1190x1190 mm

Mould height min: 500 mmMould height max: 4054 g

• Injection Unit

Screw diameter: >115 mm
Stroke Volumn: 4770 CM³
Injection pressure:1800 bar

Weights:

Clamping unit: 63 tonsinjection unit: 27tons

o Total: 90 tons

• Dimentions: 12,5 x 3 x 3,5m

This Windsor W1000 Injection Moulding Machine was manufactured in 1985 in Germany. This machine can operate with a clamping force of 10000 kN and an injection pressure of 1800 bar. Must be noted that there is a complete, functioning card set including installation frame of the same machine.