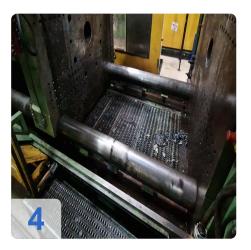

# Used Klöckner Windsor W1000 -86 injection moulding machine for sale

CNC Controls Siemens S5 150U

Wittmann Handling

Technical data:

Clamping unit

Clamping force: 10000 kNOpening stroke: 1488 mm

o Distance between bars: 1190x1190 mm

Mould height min: 500 mmMould height max: 4054 g

• Injection Unit

Screw diameter: >115 mm
Stroke Volumn: 4770 CM³
Injection pressure:1800 bar

Weights:

Clamping unit: 63 tonsinjection unit: 27tons

o Total: 90 tons

• Dimentions: 12,5 x 3 x 3,5m

This Windsor W1000 Injection Moulding Machine was manufactured in 1985 in Germany. This machine can operate with a clamping force of 10000 kN and an injection pressure of 1800 bar. Must be noted that there is a complete, functioning card set including installation frame of the same machine.