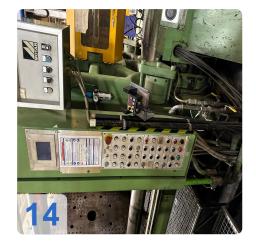

500 mmMould height max: 4054 g

• Injection Unit

Screw diameter: >115 mm
Stroke Volumn: 4770 CM³
Injection pressure:1800 bar

Weights:

Clamping unit: 63 tonsinjection unit: 27tons

o Total: 90 tons

• Dimentions: 12,5 x 3 x 3,5m

This Windsor W1000 Injection Moulding Machine was manufactured in 1985 in Germany. This machine can operate with a clamping force of 10000 kN and an injection pressure of 1800 bar. Must be noted that there is a complete, functioning card set including installation frame of the same machine.



# Technical Data:

#### **Technical Data:**

Control: SIEMENS

## **Buyer Information:**

Condition: Normal wear Available: Immediately

Sold as:

EXW (Ex Works - Incoterm)

VAT: 19 %

Buyers Premium: 18 % Location: Germany



# **Images:**











































Generated on 14.05.2024 Page 7



| $\cap$ | Codofor  | hatte out hansen | COCOL LUCIO   | wind/w | df/node/7377            |
|--------|----------|------------------|---------------|--------|-------------------------|
|        |          |                  | ACCEPTAINE    |        | (017/11(0)(0)(2)//.5//. |
|        | OUGU IUI |                  | idoott ti ddo |        | MI/IIOMO/IOII           |

#### **Asset-Trade**

**Assessment and Sale of Used Assets world wide** 

**Am Sonnenhof 16** 

47800 Krefeld

**Germany** 

Tel.: +49 2151 32500 33