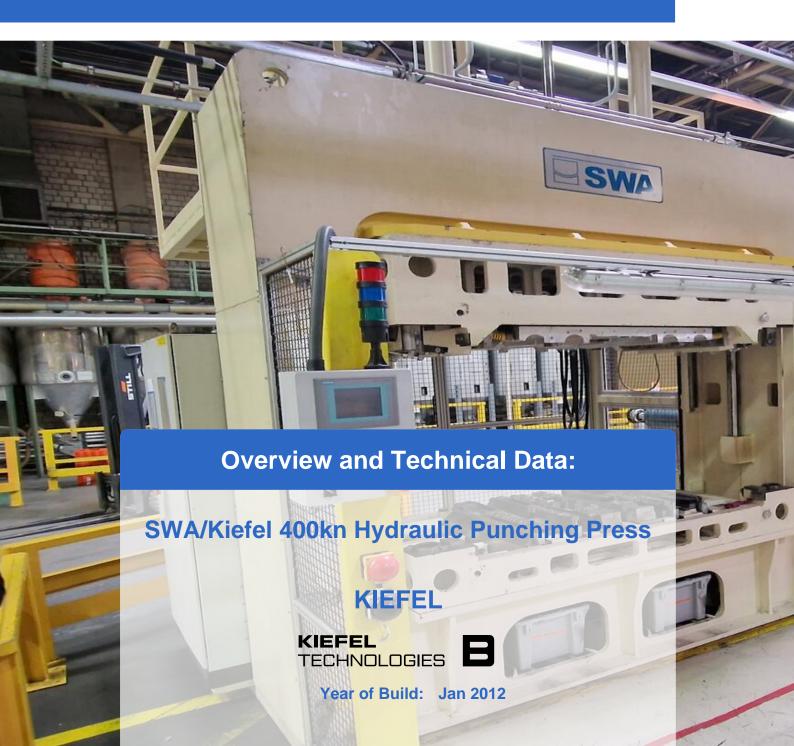

# Used SWA punching machine 400kN automotive plastic

• CNC Controls: Siemens

• Tool type: Pressure generator with punching tool

#### Technical data:

• Table surface (WxD): 2200 x 1100 mm

Clamping force: 400 kN
Opening width: 1000 mm
Opening force: 180 kN
Follow-up time: 194 ms

• Safety distance: 388 (to be 520) mm

Operating pressure hydraulics: max. 250 bar
Operating pressure pneumatics: min. 6 bar

Hydr. tank capacity: 300 IConnected load: 30 kW

Operating voltage and frequency: 400 V/ 50 Hz

• Weight: 9500 kg

Still under Power. Further data on request

The SWA hydraulic plastic presses with 400kn are perfect for trimming automotive car door panels. Built in 2012, these presses are affordable and well-suited for a second production life. With their robust construction and reliable performance, they offer an excellent value for businesses looking to expand their production capabilities.