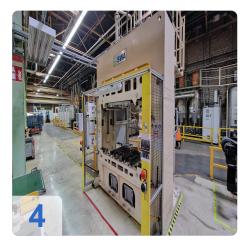

# Used SWA punching machine 400kN automotive plastic

• CNC Controls: Siemens

• Tool type: Pressure generator with punching tool

#### Technical data:

• Table surface (WxD): 2200 x 1100 mm

Clamping force: 400 kN
Opening width: 1000 mm
Opening force: 180 kN
Follow-up time: 194 ms

• Safety distance: 388 (to be 520) mm

Operating pressure hydraulics: max. 250 bar
Operating pressure pneumatics: min. 6 bar

Hydr. tank capacity: 300 IConnected load: 30 kW

Operating voltage and frequency: 400 V/ 50 Hz

• Weight: 9500 kg

Still under Power. Further data on request

The SWA hydraulic plastic presses with 400kn are perfect for trimming automotive car door panels. Built in 2012, these presses are affordable and well-suited for a second production life. With their robust construction and reliable performance, they offer an excellent value for businesses looking to expand their production capabilities.

## **Dimensions and Weight:**

Height: 4.200 mm Length: 3.240 mm Width: 3.110 mm Weight: 9.500 kg