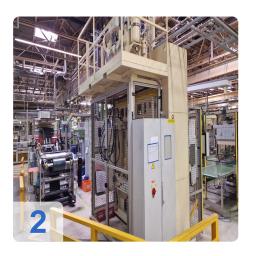

# Used SWA punching machine 400kN automotive plastic

• CNC Controls: Siemens

• Tool type: Pressure generator with punching tool

#### Technical data:

• Table surface (WxD): 2200 x 1100 mm

Clamping force: 400 kN
Opening width: 1000 mm
Opening force: 180 kN
Follow-up time: 194 ms

• Safety distance: 388 (to be 520) mm

Operating pressure hydraulics: max. 250 bar
Operating pressure pneumatics: min. 6 bar

Hydr. tank capacity: 300 IConnected load: 30 kW

Operating voltage and frequency: 400 V/ 50 Hz

• Weight: 9500 kg

Still under Power. Further data on request

The SWA hydraulic plastic presses with 400kn are perfect for trimming automotive car door panels. Built in 2012, these presses are affordable and well-suited for a second production life. With their robust construction and reliable performance, they offer an excellent value for businesses looking to expand their production capabilities.

## **Dimensions and Weight:**

Height: 4.200 mm Length: 3.240 mm Width: 3.110 mm Weight: 9.500 kg