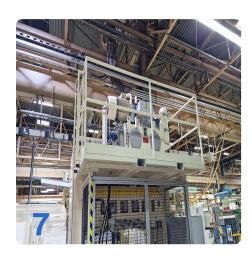

# Used SWA punching machine 400kN automotive plastic

• CNC Controls: Siemens

• Tool type: Pressure generator with punching tool

#### Technical data:

• Table surface (WxD): 2200 x 1100 mm

Clamping force: 400 kN
Opening width: 1000 mm
Opening force: 180 kN
Follow-up time: 194 ms

• Safety distance: 388 (to be 520) mm

Operating pressure hydraulics: max. 250 bar
Operating pressure pneumatics: min. 6 bar

Hydr. tank capacity: 300 IConnected load: 30 kW

Operating voltage and frequency: 400 V/ 50 Hz

• Weight: 9500 kg

Still under Power. Further data on request

The SWA hydraulic plastic presses with 400kn are perfect for trimming automotive car door panels. Built in 2012, these presses are affordable and well-suited for a second production life. With their robust construction and reliable performance, they offer an excellent value for businesses looking to expand their production capabilities.

## **Dimensions and Weight:**

Height: 4.200 mm Length: 3.240 mm Width: 3.110 mm Weight: 9.500 kg