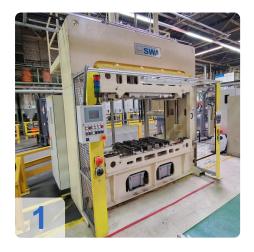

# Used SWA punching machine 400kN automotive plastic

• CNC Controls: Siemens

• Tool type: Pressure generator with punching tool

#### Technical data:

• Table surface (WxD): 2200 x 1100 mm

Clamping force: 400 kN
Opening width: 1000 mm
Opening force: 180 kN
Follow-up time: 194 ms

• Safety distance: 388 (to be 520) mm

Operating pressure hydraulics: max. 250 bar
Operating pressure pneumatics: min. 6 bar

Hydr. tank capacity: 300 IConnected load: 30 kW

Operating voltage and frequency: 400 V/ 50 Hz

• Weight: 9500 kg

Still under Power. Further data on request

The SWA hydraulic plastic presses with 400kn are perfect for trimming automotive car door panels. Built in 2012, these presses are affordable and well-suited for a second production life. With their robust construction and reliable performance, they offer an excellent value for businesses looking to expand their production capabilities.