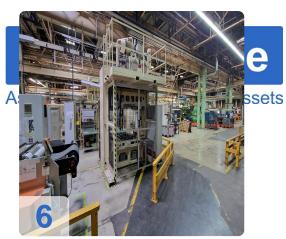

# Used SWA punching machine 400kN automotive plastic

• CNC Controls: Siemens

• Tool type: Pressure generator with punching tool

#### Technical data:

• Table surface (WxD): 2200 x 1100 mm

Clamping force: 400 kN
Opening width: 1000 mm
Opening force: 180 kN
Follow-up time: 194 ms

• Safety distance: 388 (to be 520) mm

Operating pressure hydraulics: max. 250 bar
Operating pressure pneumatics: min. 6 bar

Hydr. tank capacity: 300 IConnected load: 30 kW

Operating voltage and frequency: 400 V/ 50 Hz

• Weight: 9500 kg

Still under Power. Further data on request

The SWA hydraulic plastic presses with 400kn are perfect for trimming automotive car door panels. Built in 2012, these presses are affordable and well-suited for a second production life. With their robust construction and reliable performance, they offer an excellent value for businesses looking to expand their production capabilities.

## **Dimensions and Weight:**

Height: 4.200 mm Length: 3.240 mm Width: 3.110 mm Weight: 9.500 kg