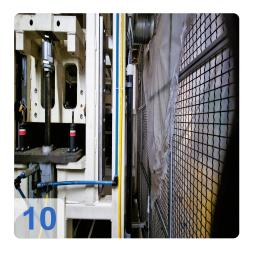

# Used SWA/KIEFEL punch press 500kN - Madillon punching

- CNC control Siemens
- Tool type: Pressure generator with punching tool

Punching tools cut outer, inner contours and holes on previously pressed, injection moulded or foamed components. We specialise in stamping the highest quality three-dimensional products such as complete instrument panels, door panels and headliners as well as acoustic and insulation parts.