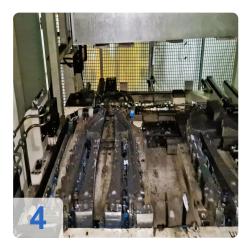

Punching tools cut outer, inner contours and holes on previously pressed, injection moulded or foamed components. We specialise in stamping the highest quality three-dimensional products such as complete instrument panels, door panels and headliners as well as acoustic and insulation parts.