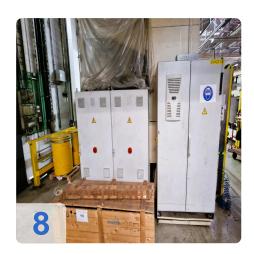

# Used SWA/KIEFEL punch press 500kN - Madillon punching

- CNC control Siemens
- Tool type: Pressure generator with punching tool

#### Technical data:

Table surface (WxD): 2500 x 1200 mm

Clamping force: 500 kN
Opening width: 1000 mm
Opening force: 200 kN
Follow-up time: 273 ms

• Safety distance: 780 (to be 500) mm

Operating pressure hydraulics: max. 220 bar
Operating pressure pneumatics: min. 6 bar

Hydr. tank capacity: 630 IConnected load: 115 kW

Operating voltage and frequency: 400 V/ 50 Hz

• Weight:19.000 kg

Still under Power. Further data on request

SWA has hydraulic presses with a clamping force of up to 500 tonnes. We use our presses to adjust moulds and to produce tryouts and prototypes.