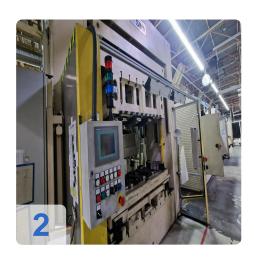

# Used SWA/KIEFEL punch press 500kN - Madillon punching

- CNC control Siemens
- Tool type: Pressure generator with punching tool

#### Technical data:

Table surface (WxD): 2500 x 1200 mm

Clamping force: 500 kN
Opening width: 1000 mm
Opening force: 200 kN
Follow-up time: 273 ms

• Safety distance: 780 (to be 500) mm

Operating pressure hydraulics: max. 220 bar
Operating pressure pneumatics: min. 6 bar

Hydr. tank capacity: 630 IConnected load: 115 kW

Operating voltage and frequency: 400 V/ 50 Hz

• Weight:19.000 kg

Still under Power. Further data on request

SWA has hydraulic presses with a clamping force of up to 500 tonnes. We use our presses to adjust moulds and to produce tryouts and prototypes.