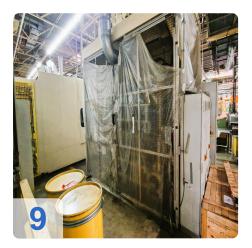

# Used SWA/KIEFEL punch press 500kN - Madillon punching

- CNC control Siemens
- Tool type: Pressure generator with punching tool

#### Technical data:

Table surface (WxD): 2500 x 1200 mm

Clamping force: 500 kN
Opening width: 1000 mm
Opening force: 200 kN
Follow-up time: 273 ms

• Safety distance: 780 (to be 500) mm

Operating pressure hydraulics: max. 220 bar
Operating pressure pneumatics: min. 6 bar

Hydr. tank capacity: 630 IConnected load: 115 kW

Operating voltage and frequency: 400 V/ 50 Hz

• Weight:19.000 kg

Still under Power. Further data on request

SWA has hydraulic presses with a clamping force of up to 500 tonnes. We use our presses to adjust moulds and to produce tryouts and prototypes.