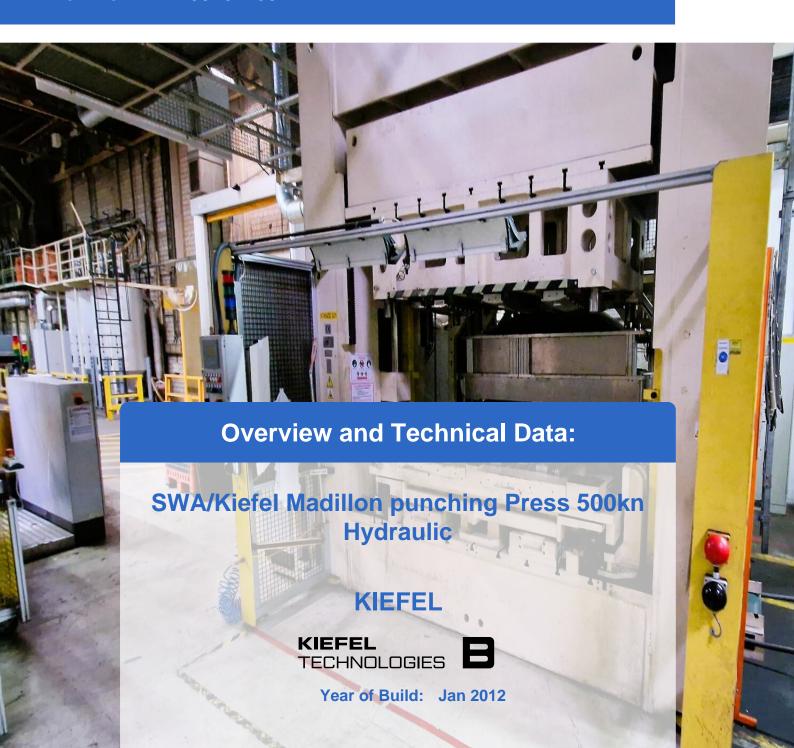

# Used SWA/KIEFEL punch press 500kN - Madillon punching

- CNC control Siemens
- Tool type: Pressure generator with punching tool

#### Technical data:

Table surface (WxD): 2500 x 1200 mm

Clamping force: 500 kN
Opening width: 1000 mm
Opening force: 200 kN
Follow-up time: 273 ms

• Safety distance: 780 (to be 500) mm

Operating pressure hydraulics: max. 220 bar
Operating pressure pneumatics: min. 6 bar