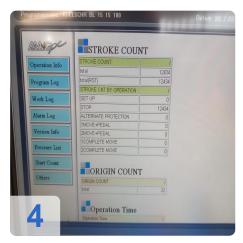

Ref. No.: 1415-041311000





## **Description:**

### Used AMADA HFE 50-20 Press break for Sale

CNC Control: OP 2000

#### Technical Data:

• Strength: 50 Tons

• Max. Bend Length: 2050 mm

• Distance between uprights:1665 mm

• Throat: 470 mm

• Vertical stroke: 200 mm

Axis number: 7x

Bending Speed: 17 mm/secWorking course: 100 mm

• Motor power: 6 kW



### **Technical Data:**

#### **Technical Data:**

Control: CNC

Machine Hours: 12434

### **Dimensions and Weight:**

Height: 2.500 mm Length: 2.800 mm Width: 1.800 mm Weight: 4.700 kg

### **Buyer Information:**

Condition: Very good condition

Available: Sold

Sold as:

EXW (Ex Works - Incoterm)

VAT: 19 %

Buyers Premium: 18 % Location: Germany



# **Images:**













## Video:



Generated on 11.05.2024 Page 5



|             |          | and the second second | and the second s |           |          |                                        |
|-------------|----------|-----------------------|-------------------------------------------------------------------------------------------------------------------------------------------------------------------------------------------------------------------------------------------------------------------------------------------------------------------------------------------------------------------------------------------------------------------------------------------------------------------------------------------------------------------------------------------------------------------------------------