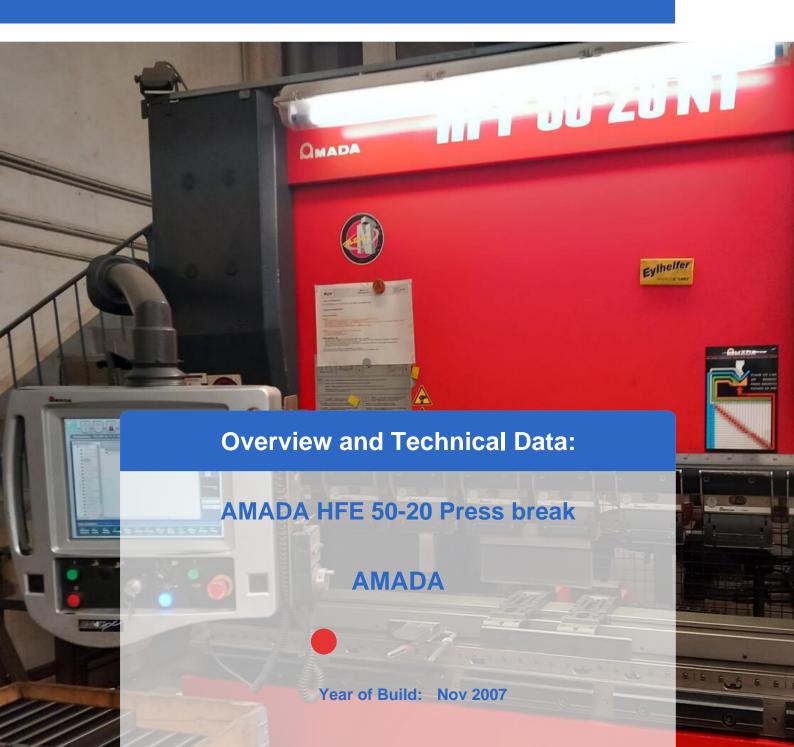

### Used AMADA HFE 50-20 Press break for Sale

CNC Control: OP 2000

#### Technical Data:

• Strength: 50 Tons

• Max. Bend Length: 2050 mm

• Distance between uprights:1665 mm

• Throat: 470 mm

• Vertical stroke: 200 mm

Axis number: 7x

Bending Speed: 17 mm/secWorking course: 100 mm

#### **Technical Data:**

Control: CNC

Machine Hours: 12434