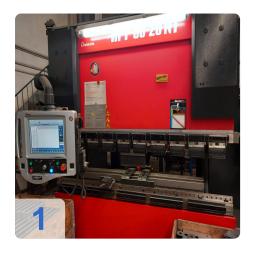

### Used AMADA HFE 50-20 Press break for Sale

CNC Control: OP 2000

#### Technical Data:

• Strength: 50 Tons

• Max. Bend Length: 2050 mm

• Distance between uprights:1665 mm

• Throat: 470 mm

• Vertical stroke: 200 mm

Axis number: 7x

Bending Speed: 17 mm/secWorking course: 100 mm