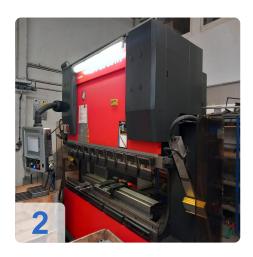

### Used AMADA HFE 50-20 Press break for Sale

CNC Control: OP 2000

#### Technical Data:

• Strength: 50 Tons

• Max. Bend Length: 2050 mm

• Distance between uprights:1665 mm

• Throat: 470 mm

• Vertical stroke: 200 mm

Axis number: 7x

Bending Speed: 17 mm/secWorking course: 100 mm

### **Dimensions and Weight:**

Height: 2.500 mm Length: 2.800 mm Width: 1.800 mm Weight: 4.700 kg