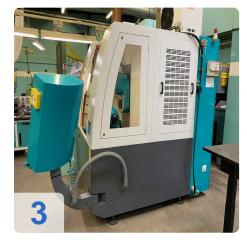

# SCHNEEBERGER Gemini DMR - AWL 5-Axis CNC tool grinder

**SCHNEEBERGER** 

Year of Build: Jan 2008

# **Used SCHNEEBERGER Gemini DMR - AWL**

# 5 axes CNC tool grinding machine

CNC control Fanuc 160i MB

#### Technical data

- Travels Glass scales X, Y, Z
  - X-axis 400 mm / 20'000 mm/mim
  - Y-axis 300 mm / 5'000 mm/min
  - Z-axis 280mm / 20'000 mm/min
  - Resolution X/Y/Z : 0,0001 mm
- Centre height: 210 mm
- Spindle:
  - Spindle speed: 10000 Rpm
  - Drive power 15KW
  - Grinding wheel holder: HSK 50
  - Wheel diameter up to: 50-250 mm
  - Grinding wheel changer 8 pieces
  - Grinding wheel button
- Other
  - CO2 fire extinguishing system
  - 3D tracer
  - Hydr. voltage ISO 50
  - Network connection
  - Interface to Zoller measuring devices
- Grinding software Standard-WZ
  - Kennermetal-Hertel SE,TX,TF,Unidrill B9XX
  - Sandvik
  - Profile tools
  - Woodworking tools
  - 3D simulation