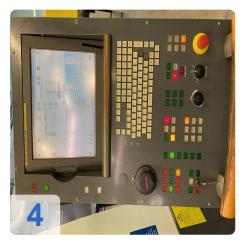

# 5 axes CNC tool grinding machine

CNC control Fanuc 160i MB

#### Technical data

- Travels Glass scales X, Y, Z
  - X-axis 400 mm / 20'000 mm/mim
  - Y-axis 300 mm / 5'000 mm/min
  - Z-axis 280mm / 20'000 mm/min
  - Resolution X/Y/Z : 0,0001 mm
- Centre height: 210 mm
- Spindle:
  - Spindle speed: 10000 Rpm
  - Drive power 15KW
  - Grinding wheel holder: HSK 50
  - Wheel diameter up to: 50-250 mm
  - Grinding wheel changer 8 pieces
  - Grinding wheel button
- Other
  - CO2 fire extinguishing system
  - 3D tracer
  - Hydr. voltage ISO 50
  - Network connection
  - Interface to Zoller measuring devices
- Grinding software Standard-WZ
  - Kennermetal-Hertel SE,TX,TF,Unidrill B9XX
  - Sandvik
  - Profile tools
  - Woodworking tools
  - 3D simulation

#### **Technical Data:**

Control: Series 16i