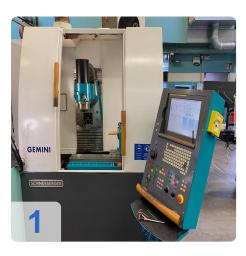

# SCHNEEBERGER Gemini DMR - AWL 5-Axis CNC tool grinder

**SCHNEEBERGER** 

Year of Build: Jan 2008

# **Used SCHNEEBERGER Gemini DMR - AWL**

# 5 axes CNC tool grinding machine

CNC control Fanuc 160i MB

#### Technical data

- Travels Glass scales X, Y, Z
  - X-axis 400 mm / 20'000 mm/mim
  - Y-axis 300 mm / 5'000 mm/min
  - Z-axis 280mm / 20'000 mm/min
  - Resolution X/Y/Z : 0,0001 mm
- Centre height: 210 mm
- Spindle:
  - Spindle speed: 10000 Rpm
  - Drive power 15KW
  - Grinding wheel holder: HSK 50
  - Wheel diameter up to: 50-250 mm
  - Grinding wheel changer 8 pieces
  - Grinding wheel button
- Other
  - CO2 fire extinguishing system
  - 3D tracer
  - Hydr. voltage ISO 50
  - Network connection
  - Interface to Zoller measuring devices
- Grinding software Standard-WZ
  - Kennermetal-Hertel SE,TX,TF,Unidrill B9XX
  - Sandvik
  - Profile tools
  - Woodworking tools
  - 3D simulation