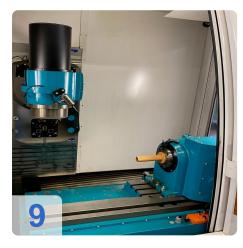

#### Technical data

- Travels Glass scales X, Y, Z
  - X-axis 400 mm / 20'000 mm/mim
  - Y-axis 300 mm / 5'000 mm/min
  - Z-axis 280mm / 20'000 mm/min
  - Resolution X/Y/Z : 0,0001 mm
- Centre height: 210 mm
- Spindle:
  - Spindle speed: 10000 Rpm
  - Drive power 15KW
  - Grinding wheel holder: HSK 50
  - Wheel diameter up to: 50-250 mm
  - Grinding wheel changer 8 pieces
  - Grinding wheel button
- Other
  - CO2 fire extinguishing system
  - 3D tracer
  - Hydr. voltage ISO 50
  - Network connection
  - Interface to Zoller measuring devices
- Grinding software Standard-WZ
  - Kennermetal-Hertel SE,TX,TF,Unidrill B9XX
  - Sandvik
  - Profile tools
  - Woodworking tools
  - 3D simulation

The gemini is the 5-axis CNC grinding machine for the serial production of cutting tools. Complete processing around OD and face, up to 300 mm cutting length, diameter up to 300 mm, maximum workpiece length that can be clamped 400 mm.