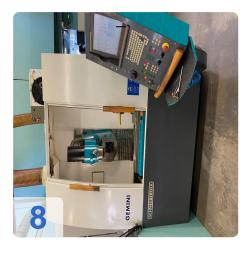

d mills are all part of the standard requirement.

There are specific software packages, grinding processes and clamping systems for the production of shaper cutters with highly dynamic segmented hob grinding, the regrinding of gear cutting tools, end mills, shaper cutters and bevel gear cutters.

CNC grinding of knives for the paper, foodstuffs and plastics industries, profile grinding, cylindrical grinding and surface grinding.



### **Technical Data:**

#### **Technical Data:**

Control: Series 16i

#### **Dimensions and Weight:**

Height: 220 mm Length: 3.000 mm Width: 2.500 mm Weight: 8.000 kg

#### **Buyer Information:**

Condition: Very good condition Available: Sold Sold as: EXW (Ex Works - Incoterm) VAT: 19 % Buyers Premium: 18 % Location: Germany



# Images:









































## Video:





QR Code for https://www.asset-trade.de/en/print/pdf/node/7742

**Asset-Trade** 

Assessment and Sale of Used Assets world wide

Am Sonnenhof 16

47800 Krefeld

Germany

Tel.: +49 2151 32500 33