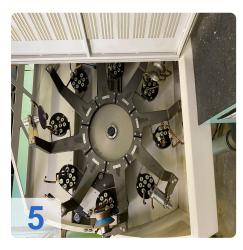

# SCHNEEBERGER Gemini DMR - AWL 5-Axis CNC tool grinder

**SCHNEEBERGER** 

Year of Build: Jan 2008

# **Used SCHNEEBERGER Gemini DMR - AWL**

# 5 axes CNC tool grinding machine

CNC control Fanuc 160i MB

#### Technical data

- Travels Glass scales X, Y, Z
  - X-axis 400 mm / 20'000 mm/mim
  - Y-axis 300 mm / 5'000 mm/min
  - Z-axis 280mm / 20'000 mm/min
  - Resolution X/Y/Z : 0,0001 mm
- Centre height: 210 mm
- Spindle:
  - Spindle speed: 10000 Rpm
  - Drive power 15KW
  - Grinding wheel holder: HSK 50
  - Wheel diameter up to: 50-250 mm
  - Grinding wheel changer 8 pieces
  - Grinding wheel button
- Other
  - CO2 fire extinguishing system
  - 3D tracer
  - Hydr. voltage ISO 50
  - Network connection
  - Interface to Zoller measuring devices
- Grinding software Standard-WZ
  - Kennermetal-Hertel SE,TX,TF,Unidrill B9XX
  - Sandvik
  - Profile tools
  - Woodworking tools
  - 3D simulation