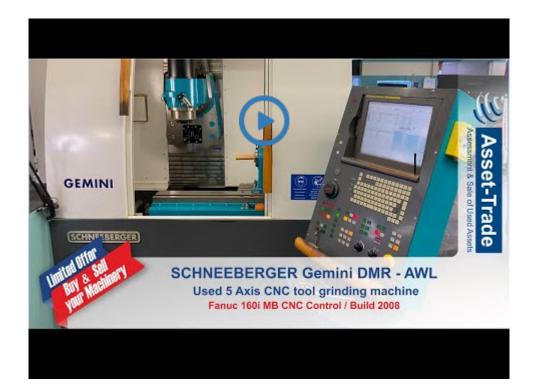

# SCHNEEBERGER Gemini DMR - AWL 5-Axis CNC tool grinder

**SCHNEEBERGER** 

Year of Build: Jan 2008

# **Used SCHNEEBERGER Gemini DMR - AWL**

# 5 axes CNC tool grinding machine

CNC control Fanuc 160i MB