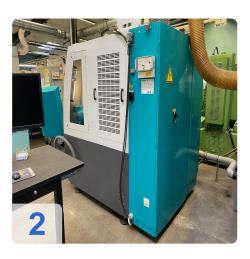

#### Technical data

- Travels Glass scales X, Y, Z
  - X-axis 400 mm / 20'000 mm/mim
  - Y-axis 300 mm / 5'000 mm/min
  - Z-axis 280mm / 20'000 mm/min
  - Resolution X/Y/Z : 0,0001 mm
- Centre height: 210 mm
- Spindle:
  - Spindle speed: 10000 Rpm
  - Drive power 15KW
  - Grinding wheel holder: HSK 50
  - Wheel diameter up to: 50-250 mm
  - Grinding wheel changer 8 pieces
  - Grinding wheel button
- Other
  - CO2 fire extinguishing system
  - 3D tracer
  - Hydr. voltage ISO 50
  - Network connection
  - Interface to Zoller measuring devices
- Grinding software Standard-WZ
  - Kennermetal-Hertel SE,TX,TF,Unidrill B9XX
  - Sandvik
  - Profile tools
  - Woodworking tools
  - 3D simulation