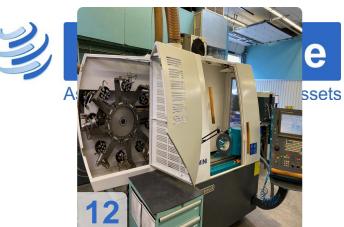

# SCHNEEBERGER Gemini DMR - AWL 5-Axis CNC tool grinder

**SCHNEEBERGER** 

Year of Build: Jan 2008

# **Used SCHNEEBERGER Gemini DMR - AWL**

# 5 axes CNC tool grinding machine

CNC control Fanuc 160i MB

# Images: