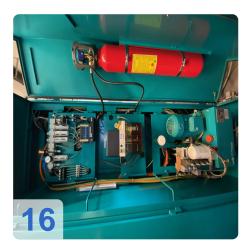

#### Technical data

- Travels Glass scales X, Y, Z
  - X-axis 400 mm / 20'000 mm/mim
  - Y-axis 300 mm / 5'000 mm/min
  - Z-axis 280mm / 20'000 mm/min
  - Resolution X/Y/Z : 0,0001 mm
- Centre height: 210 mm
- Spindle:
  - Spindle speed: 10000 Rpm
  - Drive power 15KW
  - Grinding wheel holder: HSK 50
  - Wheel diameter up to: 50-250 mm
  - Grinding wheel changer 8 pieces
  - Grinding wheel button
- Other
  - CO2 fire extinguishing system
  - 3D tracer
  - Hydr. voltage ISO 50
  - Network connection
  - Interface to Zoller measuring devices
- Grinding software Standard-WZ
  - Kennermetal-Hertel SE,TX,TF,Unidrill B9XX
  - Sandvik
  - Profile tools
  - Woodworking tools
  - 3D simulation