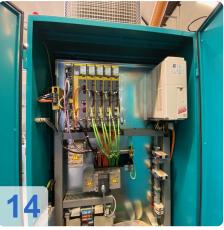

#### Technical data

- Travels Glass scales X, Y, Z
  - X-axis 400 mm / 20'000 mm/mim
  - Y-axis 300 mm / 5'000 mm/min
  - Z-axis 280mm / 20'000 mm/min
  - Resolution X/Y/Z : 0,0001 mm
- Centre height: 210 mm
- Spindle:
  - Spindle speed: 10000 Rpm
  - Drive power 15KW
  - Grinding wheel holder: HSK 50
  - Wheel diameter up to: 50-250 mm
  - Grinding wheel changer 8 pieces
  - Grinding wheel button
- Other
  - CO2 fire extinguishing system
  - 3D tracer
  - Hydr. voltage ISO 50
  - Network connection
  - Interface to Zoller measuring devices
- Grinding software Standard-WZ
  - Kennermetal-Hertel SE,TX,TF,Unidrill B9XX
  - Sandvik
  - Profile tools
  - Woodworking tools
  - 3D simulation