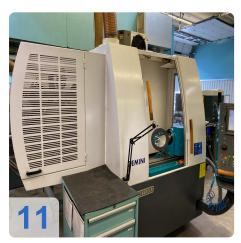

# SCHNEEBERGER Gemini DMR - AWL 5-Axis CNC tool grinder

**SCHNEEBERGER** 

Year of Build: Jan 2008

# **Used SCHNEEBERGER Gemini DMR - AWL**