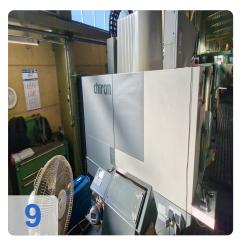

# Used Chiron FZ 12W Magnum high Speed - Vertical machining center

CNC control Fanuc 21i-M

Technical data:

• Travels:

X-way: 550 mmY-way: 300 mmZ-way: 425 mm

• table size: (2x) 660 x 400 mm

max. table load: 500 kg

• Weight: approx. 3590 kg

Do you want to produce quality and precision in cycles, at favorable unit costs? The machining centers of the 12 series combine these requirements and are among the best in their class in terms of speed, compact design and versatility of use. All models can be perfectly tailored to your requirements with high-tech modules - spindles and spindle systems, tool changing systems, table variants and additional automation.