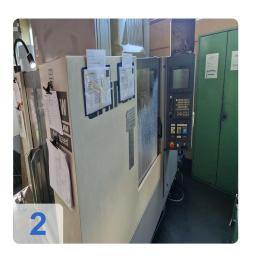

# Used Chiron FZ 12W Magnum high Speed - Vertical machining center

CNC control Fanuc 21i-M

Technical data:

• Travels:

X-way: 550 mmY-way: 300 mmZ-way: 425 mm

• table size: (2x) 660 x 400 mm

max. table load: 500 kg

• rapid traverse speed: 30000 mm/min

• tool changing device: 12 pos.

• tool change time chip-to-chip: 2,9 s

• spindle mounting: ISO 40

• spindle speeds: 20 - 10500 rpm

spindle drive motor 5,5 kW

• Total power requirement: 15 kVA

#### **Technical Data:**

Control: Series 21i

Spindle Speed: 10.500 rpm

Tool Holder: SK40 Tool Capacity: 12 x

#### **Travels:**

X-Axis: 550 mm Y-Axis: 300mm Z-Axis: 425 mm